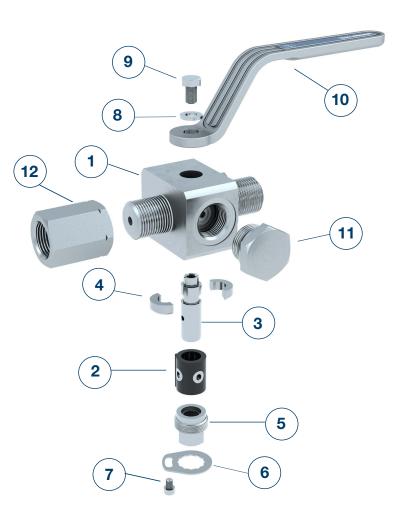

AB COCKS MABU

Pressure and temperature ranges / Parts list

## Parts list

| Pos. | number | name                   |
|------|--------|------------------------|
| 1    | 1      | Body                   |
| 2    | 1      | Packing sleeve         |
| З    | 1      | Cock plug              |
| 4    | 2      | Split ring             |
| 5    | 1      | Tightening nut         |
| 6    | 1      | Locking disc           |
| 7    | 1      | Fillister head screw   |
| 8    | 1      | Disc                   |
| 9    | 1      | Hexagon head screw     |
| 10   | 1      | Hand lever             |
| 11   | 1      | Plug with sealing edge |
| 12   | 1      | Tightening screw       |
|      |        |                        |