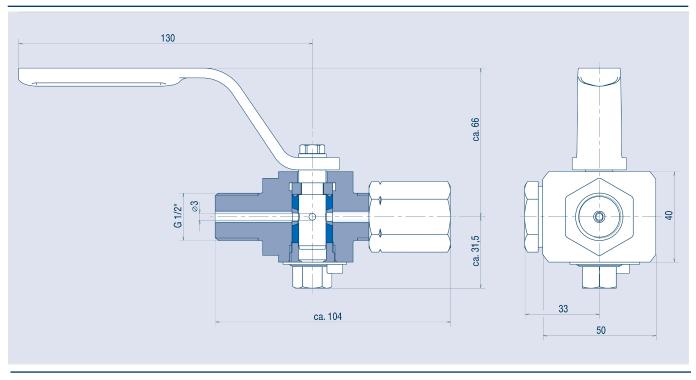

## **AB COCKS MABU** MABU VIII TGR, PN160, G1/2"

| Product details       » Pressure gauge cock         » PN160       » Cylindrical plug         » Carbon steel VIII       » Carbon steel VIII         » Elastic packing sleeve TGR       » With hand lever |                                                                                | General featur | <ul> <li>es » 90°-rotation ensures immediate opening and closing procedure</li> <li>» Hand operation enables throttling, therefore usage in blow-down lines possible</li> <li>» Simple maintenance:<br/>The packing sleeve can be replaced within minutes with the cock staying in the line</li> </ul> |
|---------------------------------------------------------------------------------------------------------------------------------------------------------------------------------------------------------|--------------------------------------------------------------------------------|----------------|--------------------------------------------------------------------------------------------------------------------------------------------------------------------------------------------------------------------------------------------------------------------------------------------------------|
| Connections                                                                                                                                                                                             | Left side: G1/2"<br>Right side: clamping sleeve G1/2"<br>Pressure gauge: G1/2" |                | » No jamming caused by corrosion                                                                                                                                                                                                                                                                       |
| Certificates                                                                                                                                                                                            | VDI 2440                                                                       | Temperature    | VIII-TGR -40°C to +250°C, PN160                                                                                                                                                                                                                                                                        |
| Dimensions                                                                                                                                                                                              | Body length 104 mm                                                             |                |                                                                                                                                                                                                                                                                                                        |