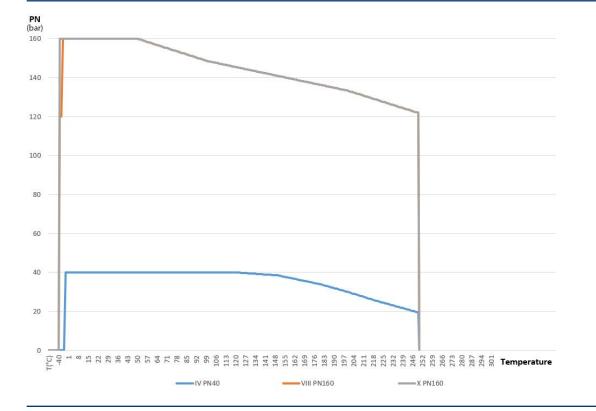

|



## Application range

District Heating | Processing industry | Automation | Geothermal energy | Shipbuilding industry | Diesel engines | Oil & Gas | Compressed-air supply | Instrumentation & Control | Electric supply | Energy generating companies

## The packing sleeve

Under pressure the lamellas of the elastic packing sleeve are pressed against the body wall and thereby an excellent seal is achieved.

The TGR (=top-graph 2000) is suitable for operating temperatures up to 250°C.



AB COCKS MABU

Pressure and temperature ranges / Parts list





## Parts list

| Pos. | number | name                   |
|------|--------|------------------------|
| 1    | 1      | Body                   |
| 2    | 1      | Packing sleeve         |
| З    | 1      | Cock plug              |
| 4    | 2      | Split ring             |
| 5    | 1      | Tightening nut         |
| 6    | 1      | Locking disc           |
| 7    | 1      | Fillister head screw   |
| 8    | 1      | Disc                   |
| 9    | 1      | Hexagon head screw     |
| 10   | 1      | Hand lever             |
| 11   | 1      | Plug with sealing edge |
| 12   | 1      | Tightening screw       |
|      |        |                        |